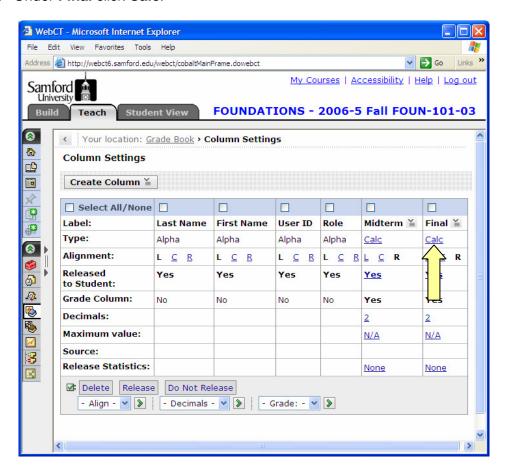

## 2. Change the column type.

- a. You must enter grades in the appropriate column or you won't be able to export them. Enter midterm grades into the column named **Midterm** and enter final grades into the column named **Final**. These two columns are in your course by default.
- b. Only alphanumeric columns can be exported. Click the ActionLink icon beside **Grade Book Options**.
- c. Select Column Settings.

d. Under Final click Calc.

- e. Click the pull-down New Value menu and select Alphanumeric.
- f. Click Save.

g. Click Apply. You may need to scroll down on the screen to reveal the Apply button.

h. If you wish to expand the course menu and see the text labels next to the icons click the double lines.