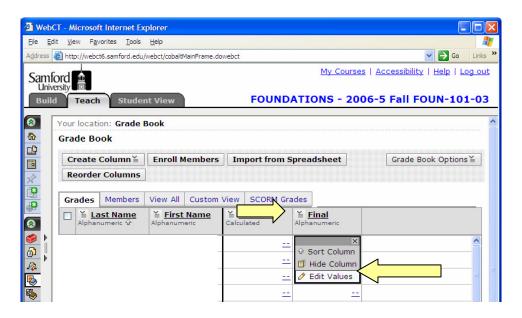

## 3. Enter grades.

- a. Click the ActionLink icon next to **Final**.
- b. Select Edit Values.

- c. Enter grades for each student.
- d. Click Save.