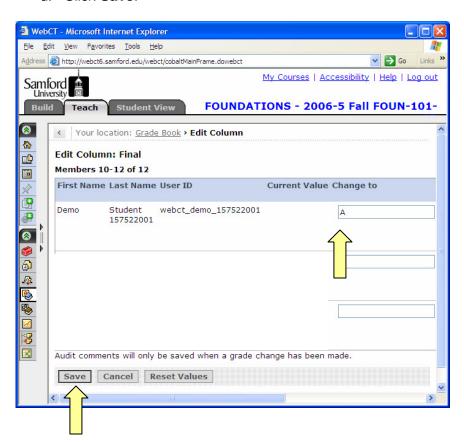

## 3. Enter grades.

- a. Click the ActionLink icon next to **Final**.
- b. Select Edit Values.

- c. Enter grades for each student.
- d. Click Save.