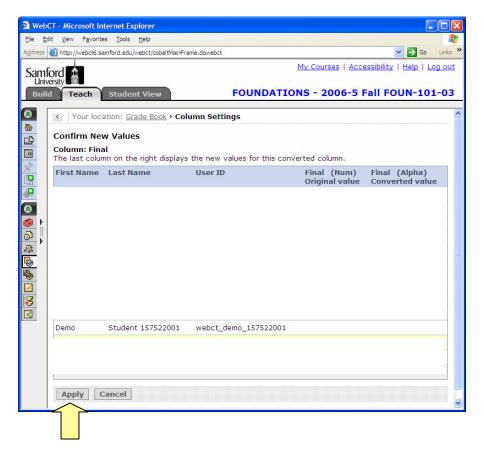

d. Under Final click Calc.

- e. Click the pull-down New Value menu and select Alphanumeric.
- f. Click Save.

g. Click Apply. You may need to scroll down on the screen to reveal the Apply button.

h. If you wish to expand the course menu and see the text labels next to the icons click the double lines.