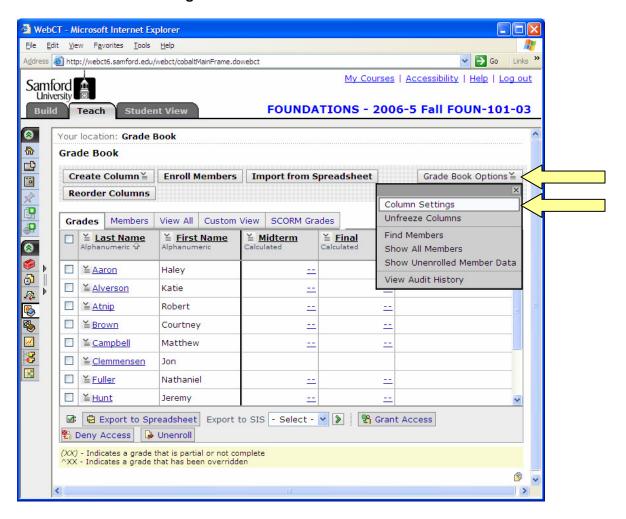

## 2. Change the column type.

- a. You must enter grades in the appropriate column or you won't be able to export them. Enter midterm grades into the column named **Midterm** and enter final grades into the column named **Final**. These two columns are in your course by default.
- b. Only alphanumeric columns can be exported. Click the ActionLink icon beside **Grade Book Options**.
- c. Select Column Settings.