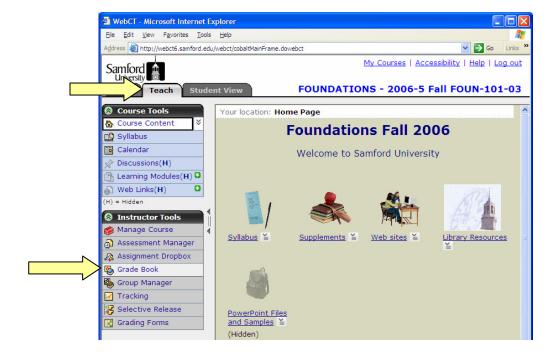

### 1. Access the Grade Book.

- a. Log in to Samford's course management system.
- b. Select one of your courses.
- c. Click the **Teach** tab then **Grade Book**.