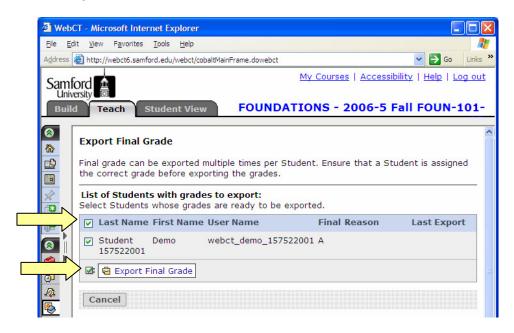

# 4. Export grades.

- a. Click the pull-down menu beside Export to SIS.
- b. Select Final.
- c. Click the green arrow.

- d. Put a check by **Last Name** to select all students. A check mark will automatically appear beside **Export Final Grade**.
- e. Click Export Final Grade.

- f. You will see a list of students whose grades were successfully exported.
- g. Grades can be exported more than once. If you need to make changes to a student's grade you can export the grade again.
- h. To export grades for another course, click **My Courses** in the upper right-hand corner, select another course, and repeat the grade export process.