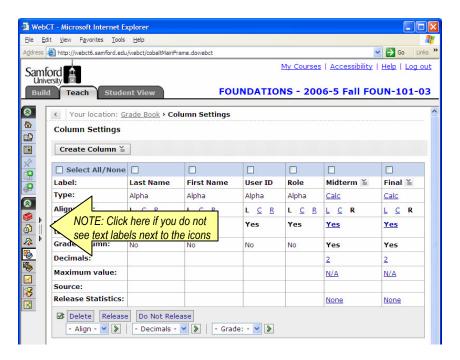

## 2. Change the column type.

- a. You must enter grades in the appropriate column or you won't be able to export them. Enter midterm grades into the column named **Midterm** and enter final grades into the column named **Final**. These two columns are in your course by default.
- b. Only alphanumeric columns can be exported. Click the ActionLink icon beside **Grade Book Options**.
- c. Select Column Settings.

d. Under Final click Calc.

- e. Click the pull-down New Value menu and select Alphanumeric.
- f. Click Save.

g. Click Apply. You may need to scroll down on the screen to reveal the Apply button.

h. If you wish to expand the course menu and see the text labels next to the icons click the double lines.