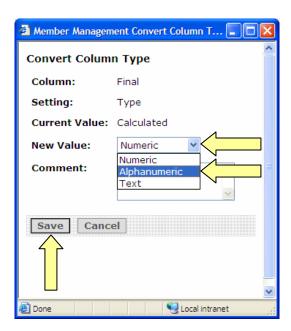

d. Under Final click Calc.

- e. Click the pull-down New Value menu and select Alphanumeric.
- f. Click Save.

g. Click Apply. You may need to scroll down on the screen to reveal the Apply button.

h. If you wish to expand the course menu and see the text labels next to the icons click the double lines.