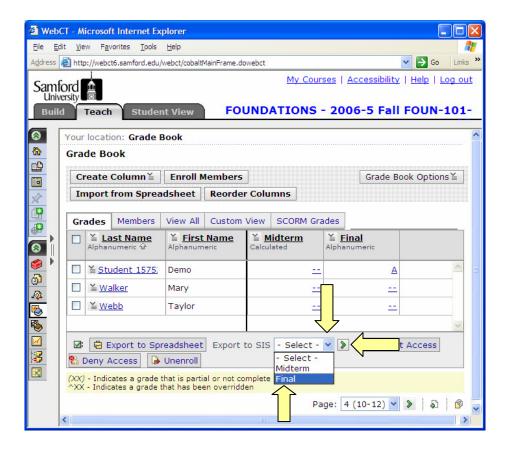

# 4. Export grades.

- a. Click the pull-down menu beside Export to SIS.
- b. Select Final.
- c. Click the green arrow.

- d. Put a check by **Last Name** to select all students. A check mark will automatically appear beside **Export Final Grade**.
- e. Click Export Final Grade.